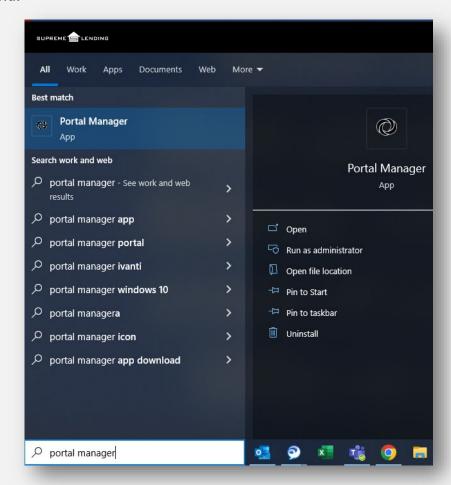

#### Installation of Azure VDI

1. Access Ivanti Portal Manager by selecting the icon on the desktop or searching for it at the Start Menu.

1. Select refresh on the Ivanti End User Workspace window that appears.