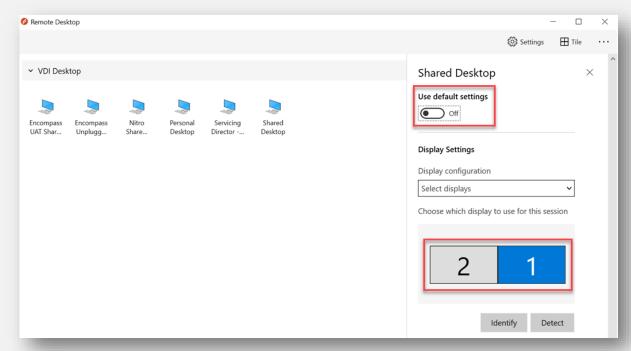

### **Adjusting Display Settings**

When using two monitors, Azure VDI will open on both by default. To adjust the display settings to open on one monitor:

1. Right click the Remote Desktop Client and select Settings.

2. Switch the default setting toggle off and choose the monitor you wish to use.

Note: There is no save button. Double click the icon to begin the session.