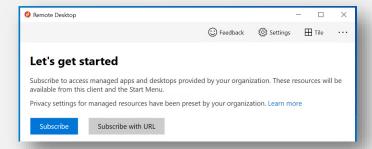

#### **Accessing Azure VDI**

1. Type "Remote Desktop" in the search bar then select the app.

2. Once the window opens, click on the Subscribe button.

- 3. When prompted, enter your Supreme Lending email credentials.
- 4. Once the credentials are verified the window will display the VDI desktop that you have access to.