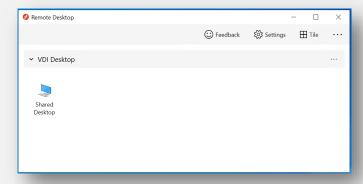

#### **Accessing Azure VDI**

1. Type "Remote Desktop" in the search bar then select the app.

2. Once the window opens, click on the Subscribe button.

- 3. When prompted, enter your Supreme Lending email credentials.
- 4. Once the credentials are verified the window will display the VDI desktop that you have access to.

- 5. Double click on the appropriate icon located within the window.
- 6. Your VDI session opens in an RDP window.

**International Travel Information**: If you plan on traveling outside of the country, please reach out to the IT Service Desk (<u>ServiceDesk@SupremeLending.com</u> or 972-447-5690) a week prior to your departure to ensure that you will be able to successfully utilize AVD.