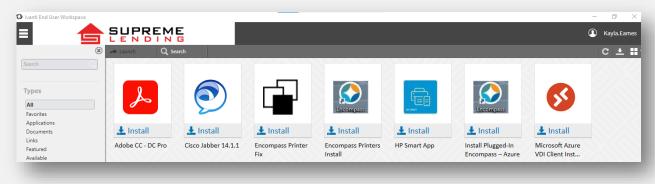

#### Installation of Azure VDI

1. Access Ivanti Portal Manager by selecting the icon on the desktop or searching for it at the Start Menu.

1. Select refresh on the Ivanti End User Workspace window that appears.

2. Once the refresh is completed the Azure VDI installation package will be available in the window.

3. Click on the "Install" link and allow the installation to be completed.