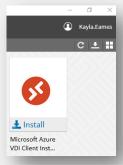

2. Once the refresh is completed the Azure VDI installation package will be available in the window.

3. Click on the "Install" link and allow the installation to be completed.