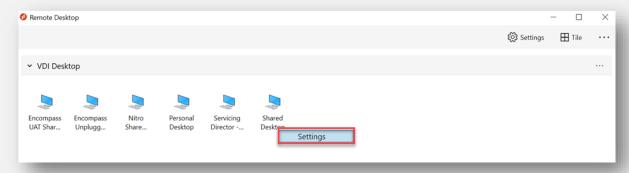

### **Adjusting Display Settings**

When using two monitors, Azure VDI will open on both by default. To adjust the display settings to open on one monitor:

1. Right click the Remote Desktop Client and select Settings.

2. Switch the default setting toggle off and choose the monitor you wish to use.

Note: There is no save button. Double click the icon to begin the session.