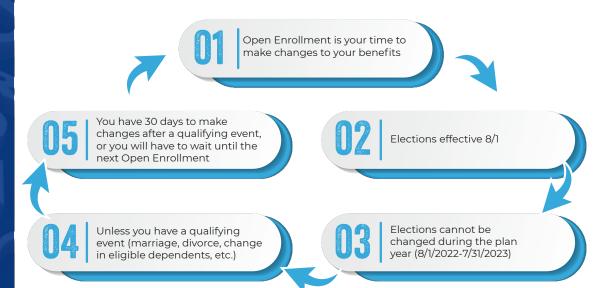

### **Things to Consider**

Before you enroll, take the time to review your benefits choices and decide if you need to make changes. Here are some things to consider:

Does your spouse have benefits coverage through their own employer?

Did you get married, divorced, or have a baby recently? If so, do you need to add or remove any dependents or update your beneficiary designation?

Have any of your covered children reached their 26th birthday? If so, they are no longer eligible for benefits.

#### **Action Required**

If you want to remain in the same plans you are currently enrolled in, no action is required. Your elections will automatically be carried forward to the 2022-2023 plan year.

If you want to make changes to your current elections, you must log in to <u>https://enroll.benefitsconnect.net/supreme-lending.</u>